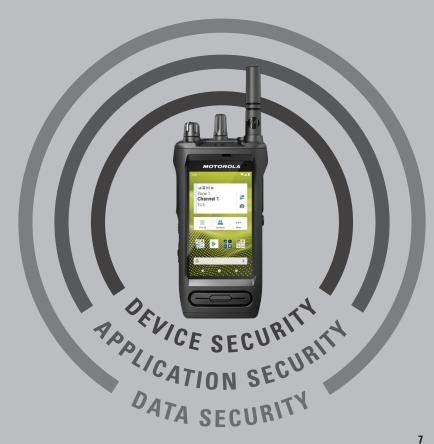

#### SECURITY IS ON

MOTOTRBO Ion helps you stay safe from cyber threats. A defense-in-depth approach provides multiple layers of security to help prevent unauthorized device access, malicious activity and safeguards your critical data. With the highest level of device and network security, combined with real-time threat monitoring, MOTOTRBO Ion lets you use data and Android apps with confidence—even on public networks.