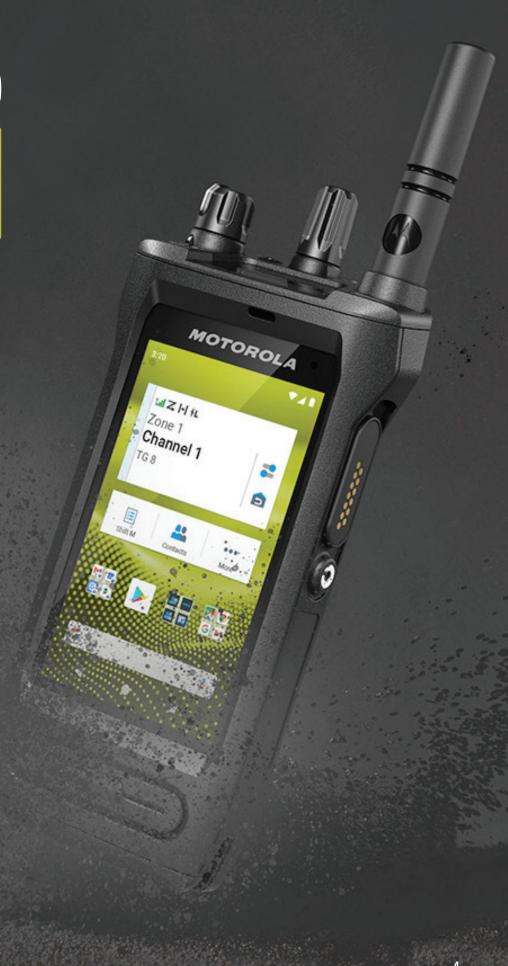

The MOTOTRBO lon smart radio is the first business-ready communication device with all-on voice and broadband data capabilities. It brings together renowned PTT performance, an open app ecosystem on the Android platform, and access to Motorola Solutions' unified technology ecosystem — from video security and analytics solutions, to best-in-class network security, to powerful new software and technology services like smart virtual assistants.

#### **APPS ARE ⊕N**

MOTOTRBO lon gives you full multimedia capabilities on an Android platform with an open app ecosystem. An intuitive touchscreen lets you view high-resolution images, and an integrated camera lets you send—even stream—photos and videos.