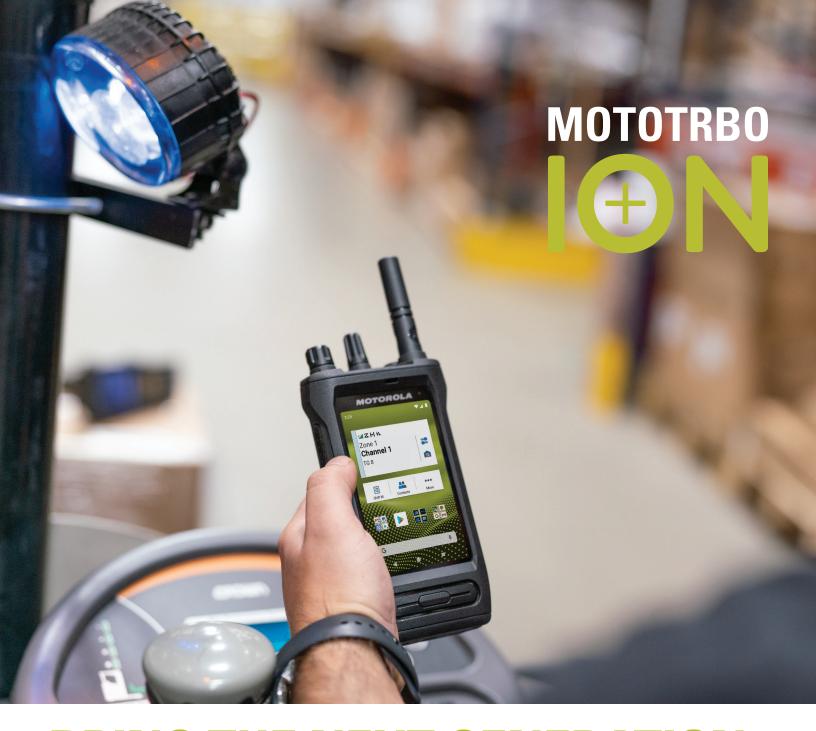

# INTRODUCING MOTOTRBO I (+) | N GO ALL N

YOUR BUSINESS RUNS ON VOICE AND DATA. NOW THERE IS A DEVICE FOR BOTH.

The first businessready communication device with all-on voice and broadband data capabilities

The MOTOTRBO lon smart radio is the first business-ready communication device with all-on voice and broadband data capabilities. It brings together renowned PTT performance, an open app ecosystem on the Android platform, and access to Motorola Solutions' unified technology ecosystem — from video security and analytics solutions, to best-in-class network security, to powerful new software and technology services like smart virtual assistants.