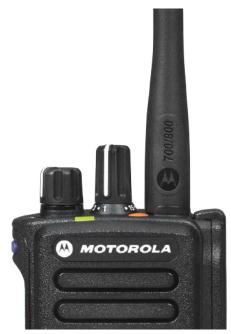

Product shown with optional stubby antenna

The APX 900 is designed for public works, government services and education teams who need essential communication at an affordable price. It delivers great core features, with an efficiency-focused design — including Bluetooth® wireless connectivity.