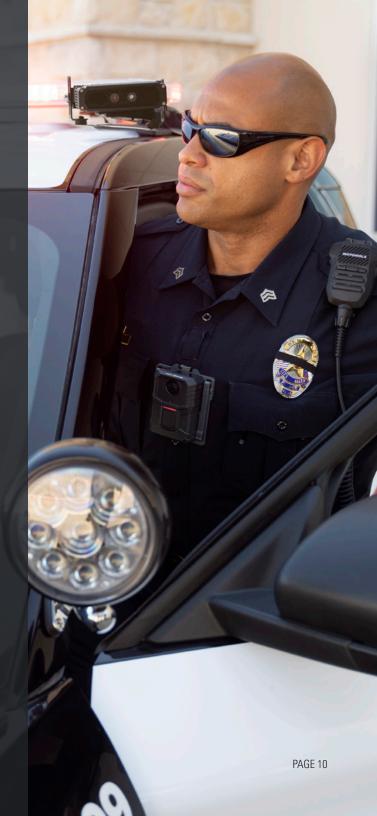

THE L5M MOBILE LICENSE PLATE RECOGNITION CAMERA SYSTEM

# DETECT. ANALYZE. RESPOND.

The L5M mobile license plate recognition (LPR) camera system is a high-performance solution meant for those who want to maximize detections and data collection to ensure their officers are their safest and most productive while on the road.

With a new, industry-leading image sensor, the L5M provides unprecedented low light performance for accurate license plate and vehicle make and model recognition.

A global shutter ensures clear image capture of license plates moving at higher speeds than ever. And our modernized in-car user experience makes all the tools officers need to stay alert and conduct investigations easily accessible - enabling you to focus your enforcement.