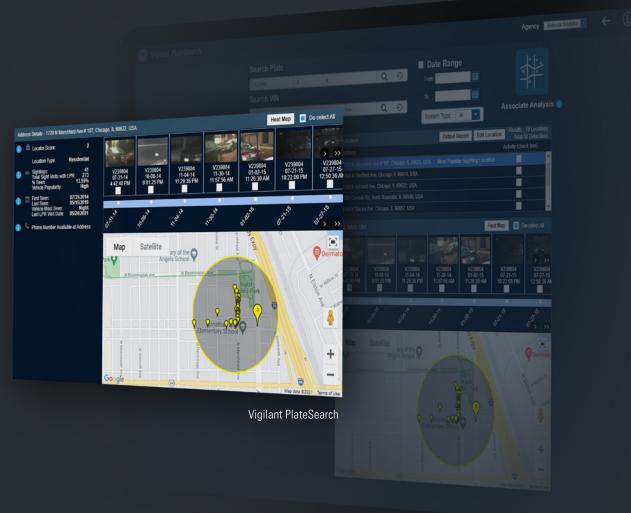

### GO BEYOND BASIC ALERTS AND SEARCHES WITH PATENTED ANALYTICS AND COMPLETE CONTROL OVER YOUR DATA RETENTION AND SHARING.

License plate data collection is only the tip of the iceberg. What you do with it is what matters. The L5M, like all of our camera systems, comes with industry-leading software solutions - including our best-in-class Vigilant PlateSearch. This comprehensive suite provides access to LPR data and tools on mobile devices, in the car, at your desk or from a laptop.

Manage hot lists, configure alerts, conduct detailed searches and run advanced analytics on billions of agency-captured and shared LPR records, to uncover transformative vehicle location intelligence. Best of all, our systems are designed to industry-leading security standards and give you total control of your camera network, data and users to keep your program successful.

### **PLATE & LOCATION-BASED SEARCH**

Search by full or partial plate, or location. Filter by year, make, model and more.

### PATENTED VEHICLE LOCATION ANALYTICS

Identify associations, predict the location of vehicles and more with patented analytics.