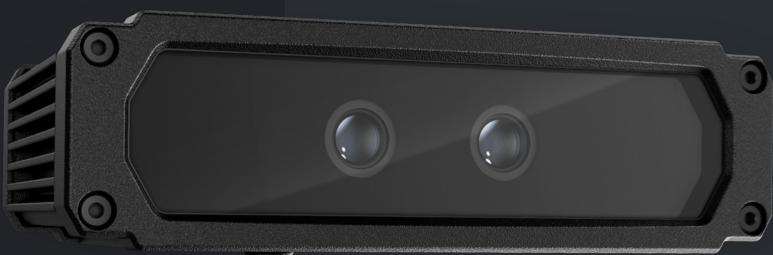

### CAPTURE ACCURATE LICENSE PLATE AND MAKE AND MODEL INFORMATION ON VEHICLES MOVING AT HIGH SPEEDS AND IN LIGHT AND DARK CONDITIONS.

Shifts don't always occur in perfect lighting conditions. Criminals don't always go the speed limit. That's why the L5M license plate reader leverages dual color and infrared (IR) sensors and lenses with added IR illumination to see more plates.

Additionally, a global shutter provides unprecedented clarity of plates even when they are moving at up to 150 MPH. Combined with Al-powered make and model identification and real-time, ONVIF-compliant video streaming, the L5M enables you to capture more, accurate license plate data than ever - and so much more.

### **HIGH QUALITY DAY & NIGHT VISION**

See more plates with color and IR sensors, dedicated lenses and IR illumination.