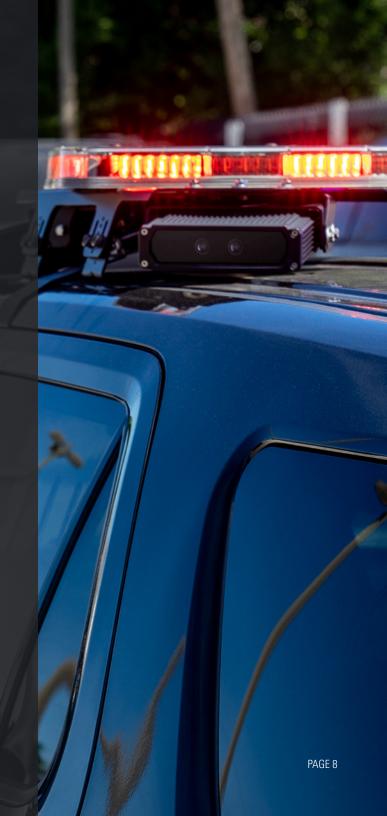

### RELY ON A FLEXIBLE SYSTEM THAT CAN BE BUILT TO MEET YOUR EXACT NEEDS OF CAMERA OPTIONS AND HIGH-POWERED PROCESSING.

Effective license plate recognition is dependent on deploying a system designed for your desired outcomes. The L5M license plate reader can be configured with different lenses for scan distances of 4 to 85 feet and mounted in a variety of different positions on your vehicle.

### **BROAD LENS & MOUNTING OPTIONS**

Choose from camera focal lengths of 6mm - 25mm and a variety of available mounts.