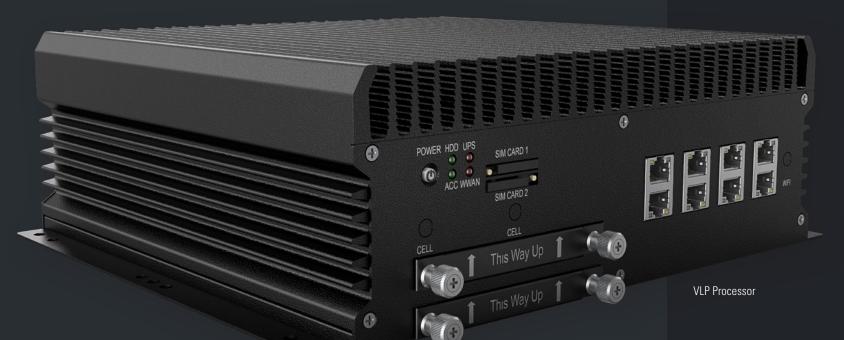

The accompanying VLP processor provides a powerful hub for up to four cameras, and supports continuous license plate scanning at up to 60 frames per second (FPS). Systems can be activated in a matter of minutes from CarDetector Mobile, with GPS and LTE connectivity.

### **POWERFUL, DISCRETE PROCESSING**

Scan continuously at 60 FPS with robust imaging, computing and memory resources.

### **MULTI-CAMERA & LEGACY SUPPORT**

Configure up to four cameras per processor with compatibility for legacy cameras.