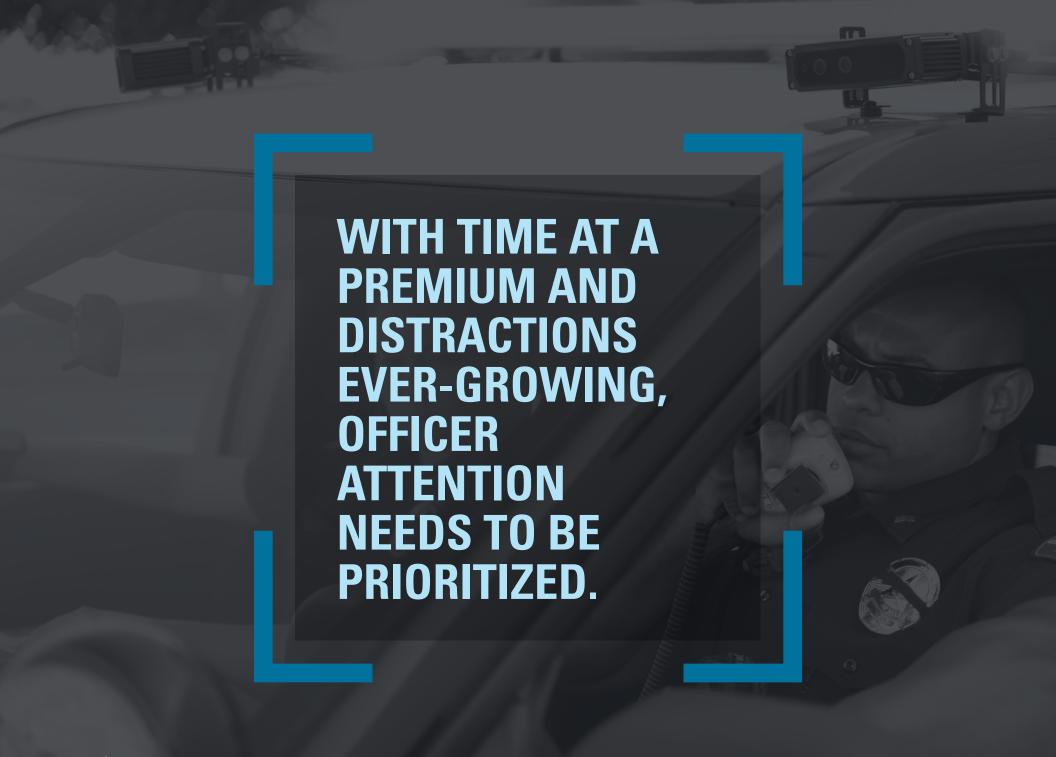

### STAY IN THE KNOW AS YOU DRIVE

### OUR IN-CAR SOFTWARE KEEPS YOU INFORMED AT ALL TIMES WITH REAL-TIME ALERTS, QUICK SEARCH, SYSTEM MONITORING AND DISTRACTION-FREE DESIGN.

A hit notification is useless without additional information that can prepare you to respond safely and appropriately. Our CarDetector Mobile in-car software not only gives you audio and visual alerts to a hot listed vehicle detection, but then allows you to seamlessly

conduct additional investigation, quickly, to inform your next move. It also gives you full control over your in-car system to ensure it is performing as expected. Lastly, the CarDetector Mobile interface is designed like the rest of your Motorola products for a more efficient, familiar user experience.