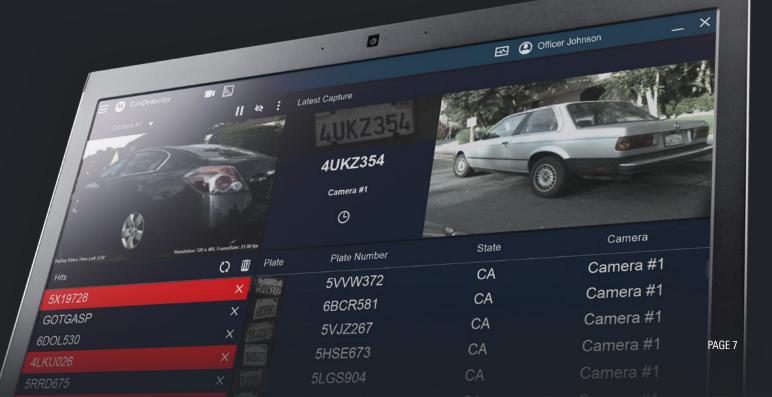

### OUR IN-CAR SOFTWARE KEEPS YOU INFORMED AT ALL TIMES WITH REAL-TIME ALERTS, QUICK SEARCH, SYSTEM MONITORING AND DISTRACTION-FREE DESIGN.

A hit notification is useless without additional information that can prepare you to respond safely and appropriately. Our CarDetector Mobile in-car software not only gives you audio and visual alerts to a hot listed vehicle detection, but then allows you to seamlessly

conduct additional investigation, quickly, to inform your next move. It also gives you full control over your in-car system to ensure it is performing as expected. Lastly, the CarDetector Mobile interface is designed like the rest of your Motorola products for a more efficient, familiar user experience.

### **CONFIGURABLE IN-CAR NOTIFICATIONS**

Configure hit notifications from personal, agency, partner, state and federal hot lists.

### **SYSTEM PERFORMANCE MONITORING**

Verify cameras are working properly and your cloud connection is active at all times.

### **SEARCH AND INVESTIGATION TOOLS**

Conduct searches, explore plate history and even see nearby hits all from your MDT.

### **DISTRACTION-FREE USER EXPERIENCE**

CarDetector Mobile is easy to navigate and includes minimize and day/night modes.

CARDETECTOR MOBILE KEEPS YOU INFORMED AT ALL TIMES WITH ALERTS AND ADVANCED SEARCH TOOLS.