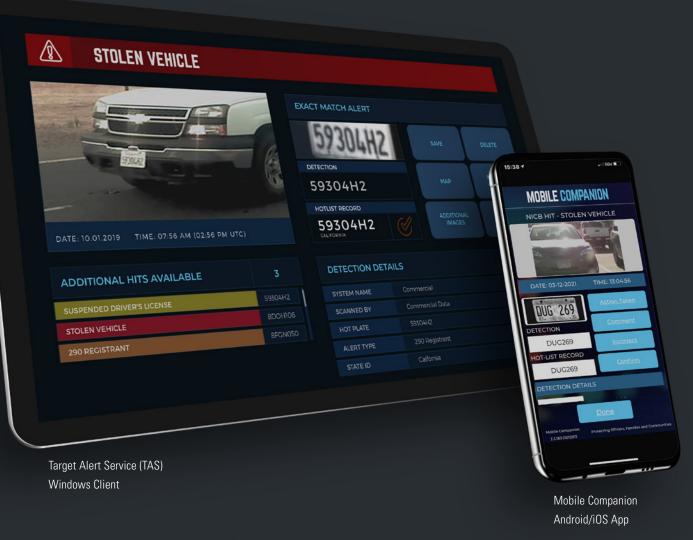

### GO BEYOND BASIC ALERTS AND SEARCHES WITH PATENTED ANALYTICS AND COMPLETE CONTROL OVER YOUR DATA RETENTION AND SHARING.

License plate data collection is only the tip of the iceberg. What you do with it is what matters. The L5M, like all of our camera systems, comes with industry-leading software solutions - including our best-in-class Vigilant PlateSearch. This comprehensive suite provides access to LPR data and tools on mobile devices, in the car, at your desk or from a laptop.

Manage hot lists, configure alerts, conduct detailed searches and run advanced analytics on billions of agency-captured and shared LPR records, to uncover transformative vehicle location intelligence. Best of all, our systems are designed to industry-leading security standards and give you total control of your camera network, data and users to keep your program successful.

### **HOT LIST MANAGEMENT & ALERTING**

From Vigilant PlateSearch, build your own hot lists, subscribe to shared lists from the National Crime Information Center (NCIC) and state hot lists as well as share lists with local law enforcement partners. Configure alerts to be received across devices and applications.

- Text & Email Alerts
- Android/iOS Alerts
- Windows Client Alerts

ACCESS BILLIONS
OF DETECTIONS
FROM OUR
COMMERCIAL
PARTNER
NETWORK
TO ENHANCE
INVESTIGATIONS.