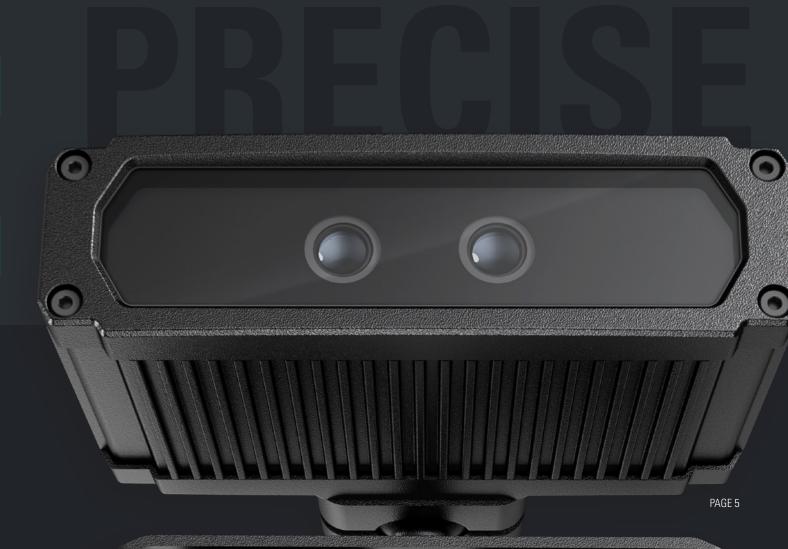

THE L5M MOBILE LICENSE PLATE RECOGNITION CAMERA SYSTEM

# DETECT. ANALYZE. RESPOND.

The L5M mobile license plate recognition (LPR) camera system is a high-performance solution meant for those who want to maximize detections and data collection to ensure their officers are their safest and most productive while on the road.

With a new, industry-leading image sensor, the L5M provides unprecedented low light performance for accurate license plate and vehicle make and model recognition.

A global shutter ensures clear image capture of license plates moving at higher speeds than ever. And our modernized in-car user experience makes all the tools officers need to stay alert and conduct investigations easily accessible - enabling you to focus your enforcement.